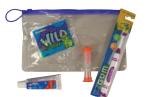

### **Orthodontics**

Ortho Hygiene Kit as shown As low as \$5.63 each with assembly

Ortho Hygiene Kit as shown: As low as **\$6.37 each** with assembly

Ortho Hygiene Kit as shown As low as \$7.22 each with assembly