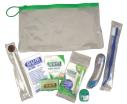

Pediatric Hygiene Kit as shown: As low as \$2.31 each with assembly

Junior Hygiene Kit as shown:

As low as \$2.53 each with assembly

Pediatric Hygiene Kit as shown: As low as \$2.89 each with assembly Junior Hygiene Kit as shown: As low as \$3.88 each with assembly