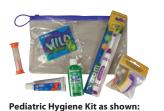

Pediatric Hygiene Kit as shown: As low as \$2.31 each with assembly

Junior Hygiene Kit as shown:

As low as \$2.53 each with assembly

Pediatric Hygiene Kit as shown: As low as \$2.89 each with assembly Junior Hygiene Kit as shown: As low as \$3.88 each with assembly