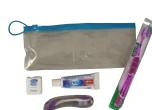

Pediatric Hygiene Kit as shown: As low as \$2.31 each with assembly

Junior Hygiene Kit as shown:

As low as \$2.53 each with assembly

Pediatric Hygiene Kit as shown: As low as \$2.89 each with assembly Junior Hygiene Kit as shown: As low as \$3.88 each with assembly