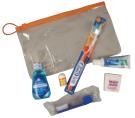

#### Adult

Adult Hygiene Kit as shown: As low as \$2.13 each with assembly

Adult Hygiene Kit as shown: As low as \$2.89 each with assembly

Adult Hygiene Kit as shown: As low as \$3.86 each with assembly