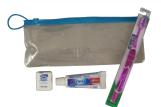

#### Adult

Adult Hygiene Kit as shown: As low as \$2.13 each with assembly

Adult Hygiene Kit as shown: As low as \$2.89 each with assembly

Adult Hygiene Kit as shown: As low as \$3.86 each with assembly