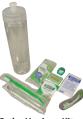

Pediatric Hygiene Kit as shown: As low as \$2.31 each with assembly

Junior Hygiene Kit as shown:

As low as \$2.53 each with assembly

Pediatric Hygiene Kit as shown: As low as \$2.89 each with assembly Junior Hygiene Kit as shown: As low as \$3.88 each with assembly