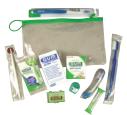

### **Orthodontics**

Ortho Hygiene Kit as shown As low as \$5.63 each with assembly

Ortho Hygiene Kit as shown: As low as **\$6.37 each** with assembly

Ortho Hygiene Kit as shown As low as \$7.22 each with assembly