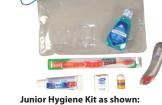

Pediatric Hygiene Kit as shown: As low as \$2.31 each with assembly

Junior Hygiene Kit as shown:

As low as \$2.53 each with assembly

Pediatric Hygiene Kit as shown: As low as \$2.89 each with assembly Junior Hygiene Kit as shown: As low as \$3.88 each with assembly