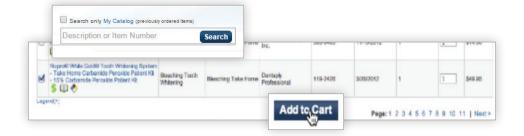

# Search pattersondental.com

- Quickly locate products from either *MyCatalog*, your *personal* order history or from the full Patterson catalog.
- To locate a specific item, enter a Patterson or manufacturer item number, a product description or search terms.
- Use *filters* to narrow results to those items you ordered in the past, those under promotion, or by specific manufacturers or categories.

Promotional items in your results are indicated by a green promotion icon. To order or see more information about a product, click on the image or name.

If the item has an online MSDS, you can click a link to open it.

# **Shopping Cart and Checkout**

- To add an item to your Shopping Cart, search for and locate the item you wish to order, select it and click the *Add to Cart* button.
- As you shop, the total number of items in your cart shows in the Shopping Cart icon at the top right of your screen.