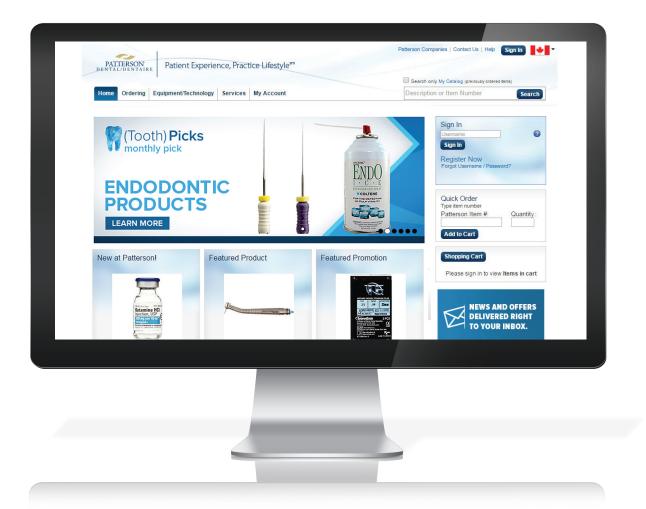

# Navigating the Site

Launch your online experience from the pattersondental.com homepage.

Sign in and Register right from the homepage.

Select a tab from the top navigation bar to explore each section of the site.

# **Navigating the Site**

Click anywhere in the *marquee* to jump to the featured product or service.

SIGN UP

- Begin a search by typing a product description or item number.
- Already know your product's item number? Enter it here to quickly add it to your Shopping Cart.

Go directly to your *Shopping Cart*.

Sign up for special offers and notices from Patterson Dental and our partners.