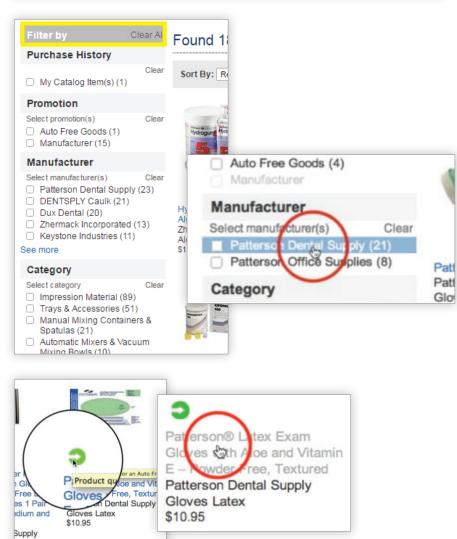

# Search pattersondental.com

- Quickly locate products from either *MyCatalog*, your *personal* order history or from the full Patterson catalog.
- To locate a specific item, enter a Patterson or manufacturer item number, a product description or search terms.
- Use *filters* to narrow results to those items you ordered in the past, those under promotion, or by specific manufacturers or categories.

Promotional items in your results are indicated by a green promotion icon. To order or see more information about a product, click on the image or name.

If the item has an online MSDS, you can click a link to open it.