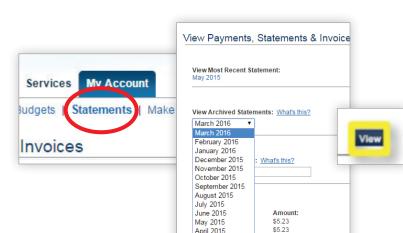

- Invoices: View, download or print an invoice as a PDF document. Or, search past invoice credits by checking the Credits box and clicking Search.
- **Statements:** Select the Statements link, view your most recent statement or select past statements from the drop-down menu and click View for a rolling archive of the past 12 months of statements.