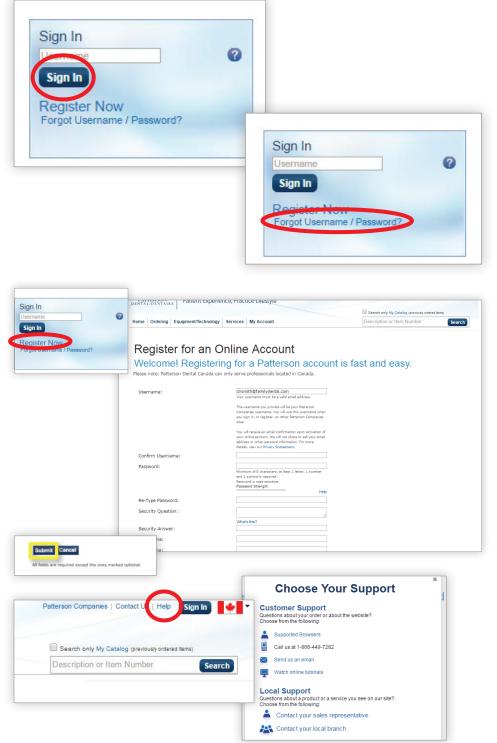

# **Account Access and Registration**

New and Returning Customer Log-in

Returning Customers: To log in to your Patterson online account, type in your username and click the Sign In button.

Forgot your username or password? Click Forgot Username/Password, enter your username and click Reset Password. Follow the prompts to reset your password. Your username is likely the email address you used to register the online account.

New Customers: Click Register Now and enter your email address as your Username. Create a password, then enter a security question and answer. Next, enter your first and last name, job title and, if you have it, Patterson Customer Number. Click Submit.

Before you can begin shopping online, your local Patterson branch will validate your online account and email you with instructions for how to begin using your online account.

Need help? If you need any additional assistance signing in, click the Help link and select one of our customer support options.