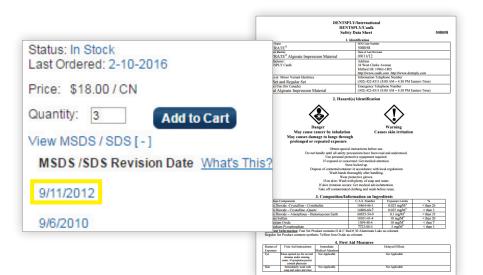

Promotional items in your results are indicated by a green promotion icon. To order or see more information about a product, click on the image or name.

If the item has an online MSDS, you can click a link to open it.