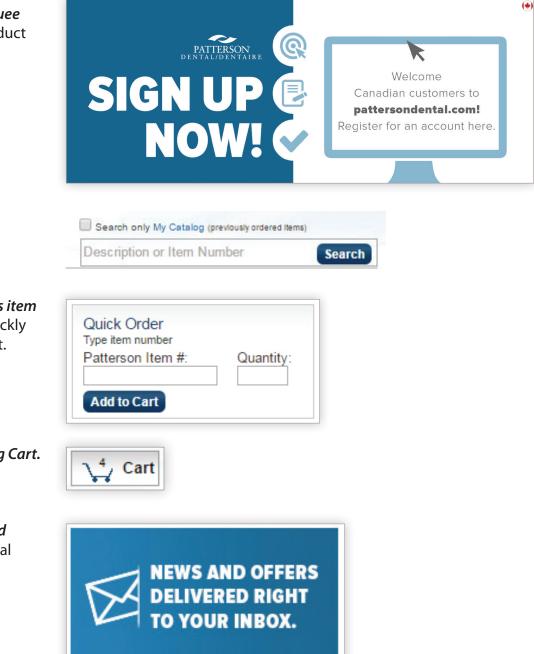

# **Navigating the Site**

Click anywhere in the *marquee* to jump to the featured product or service.

SIGN UP

- Begin a search by typing a product description or item number.
- Already know your product's item number? Enter it here to quickly add it to your Shopping Cart.

Go directly to your *Shopping Cart*.

Sign up for special offers and notices from Patterson Dental and our partners.