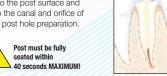

Dispense mixed material directly from the syringe onto the post surface and into the canal and orifice of the post hole preparation.

7. Immediately place post into final position and stabilize.

8. Once stabilized, light cure for 20 seconds. Curing light output of at least 550mW/cm².