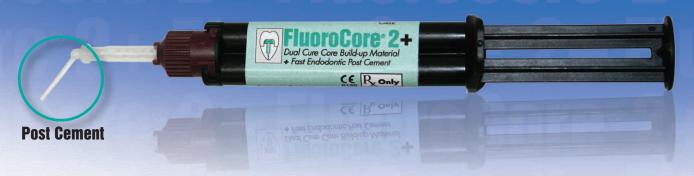

## POST CEMENTATION

 Check fit of the post. Treat post surface per post manufacturer's directions for use.

2. Apply adhesive to post per adhesive manufacturer's directions for use.

3. Remove cap of FluoroCore\* 2+, dispense and discard a small amount of material. Be sure material is flowing freely form both ports. Install a mixing tip with endo intraoral tip attached on the cartridge.

 Apply adhesive to the root canal per the adhesive manufacturer's directions for use for dual cure post cementation.

5. Gently depress FluoroCore® 2 + syringe plungers. DO NOT USE EXCESSIVE FORCE. Dispense a small amount through the mix tip onto a mixing pad and discard. Proceed immediately to placement.

Dispense mixed material directly from the syringe onto the post surface and into the canal and orifice of the post hole preparation.

7. Immediately place post into final position and stabilize.

8. Once stabilized, light cure for 20 seconds. Curing light output of at least 550mW/cm².