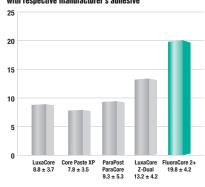

ter cooling.



7. Greatest self-cure bulk hardness is obtained 6 minutes after start of mixing at which time the final preparation may be completed. Preparation must include at least 2mm ferrule and all margins on sound tooth structure.

### **CONVENIENT & FAST**

- All-in-one procedure: Post Cement to Core Build-up
- High depth of cure
- Automix syringe delivery
- Smooth, creamy consistency
- Flow designed for optimal adaptation
- Cuts like dentin
- Radiopaque (2mm Alum.) for diagnosis or verification

### Depth of Cure (mm/seconds)



### **STRONG**

- · Strong adhesion to dentin
- Low 20µm film thickness
- Engineered for high compressive, tensile and flexural strengths
- Low water sorption and solubility
- · Contains releasable fluoride

### Bond Strength to Dentin (MPa, light cured)



# Partner FluoroCore® 2+ with your favorite dual cure DENTSPLY Caulk adhesive for a great restoration!

### **ORDERING INFORMATION**

### 612400 Syringe Introductory Kit

- 4 Automix Syringes (4.75g each) 2 Tooth Colored, 2 Blue Colored
- 1 Bottle Xeno® IV Adhesive (2mL)
- 1 Bottle Prime & Bond® NT™ Adhesive (2mL)
- 1 Bottle Self Cure Activator (2mL)

### 612401 Syringe Refill Kit - Tooth Colored

4 Automix Syringes (4.75g each); Accessories

### 612402 Syringe Refill Kit – Blue Colored

4 Automix Syringes (4.75g each); Accessories

612500 Mixing Tips Refill (25)

612501 Intraoral Tips Refill (25)

**612502** Endo Intraoral Tips Refill (30)

61T010 Root Canal Applicator Tips (50/Box)

**634352** Prime&Bond® NT™ Adhesive Refill (2 bottles 4.5mL each)

693001 XP BOND® Adhesive Refill (1 bo