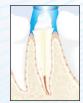

## POST CEMENTATION

 Check fit of the post. Treat post surface per post manufacturer's directions for use.

2. Apply adhesive to post per adhesive manufacturer's directions for use.

3. Remove cap of FluoroCore\* 2+, dispense and discard a small amount of material. Be sure material is flowing freely form both ports. Install a mixing tip with endo intraoral tip attached on the cartridge.

 Apply adhesive to the root canal per the adhesive manufacturer's directions for use for dual cure post cementation.

5. Gently depress FluoroCore® 2 + syringe plungers. DO NOT USE EXCESSIVE FORCE. Dispense a small amount through the mix tip onto a mixing pad and discard. Proceed immediately to placement.

Dispense mixed material directly from the syringe onto the post surface and into the canal and orifice of the post hole preparation.

7. Immediately place post into final position and stabilize.

8. Once stabilized, light cure for 20 seconds. Curing light output of at least 550mW/cm².