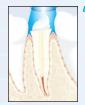

Dispense mixed material directly from the syringe onto the post surface and into the canal and orifice of the post hole preparation.

7. Immediately place post into final position and stabilize.

8. Once stabilized, light cure for 20 seconds. Curing light output of at least 550mW/cm².