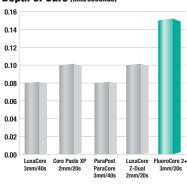

20 sec. per increment. Alternatively, seat a FluoroCore® 2+ filled crown form on preparation. Allow material to self-cure for 3 min., then light cure each side 20 sec.



6. Begin initial crown preparation (gross reduction) using rotary instruments under water cooling.



7. Greatest self-cure bulk hardness is obtained 6 minutes after start of mixing at which time the final preparation may be completed. Preparation must include at least 2mm ferrule and all margins on sound tooth structure.

### **CONVENIENT & FAST**

- All-in-one procedure: Post Cement to Core Build-up
- High depth of cure
- Automix syringe delivery
- Smooth, creamy consistency
- Flow designed for optimal adaptation
- Cuts like dentin
- Radiopaque (2mm Alum.) for diagnosis or verification

### Depth of Cure (mm/seconds)



### **STRONG**

- · Strong adhesion to dentin
- Low 20µm film thickness
- Engineered for high compressive, tensile and flexural strengths
- Low water sorption and solubility
- · Contains releasable fluoride

### Bond Strength to Dentin (MPa, light cured)



# Partner FluoroCore® 2+ with your favorite dual cure DENTSPLY Caulk adhesive for a great restoration!

### **ORDERING INFORMATION**

### 612400 Syringe Introductory Kit

- 4 Automix Syringes (4.75g each) 2 Tooth Colored, 2 Blue Colored
- 1 Bottle Xeno® IV Adhesive (2mL)
- 1 Bottle Prime & Bond® NT™ Adhesive (2mL)
- 1 Bottle Self Cure Activator (2mL)

### 612401 Syringe Refill Kit - Tooth Colored

4 Automix Syringes (4.75g each); Accessories

### 612402 Syringe Refill Kit – Blue Colored

4 Automix Syringes (4.75g each); Accessories

6