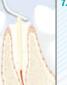

## POST CEMENTATION

 Check fit of the post. Treat post surface per post manufacturer's directions for use.

2. Apply adhesive to post per adhesive manufacturer's directions for use.

3. Remove cap of FluoroCore\* 2+, dispense and discard a small amount of material. Be sure material is flowing freely form both ports. Install a mixing tip with endo intraoral tip attached on the cartridge.

 Apply adhesive to the root canal per the adhesive manufacturer's directions for use for dual cure post cementation.

5. Gently depress FluoroCore® 2 + syringe plungers. DO NOT USE EXCESSIVE FORCE. Dispense a small amount through the mix tip onto a mixing pad and discard. Proceed immediately to placement.

Dispense mixed material directly from the syringe onto the post surface and into the canal and orifice of the post hole preparation.

7. Immediately place post into final position and stabilize.

8. Once stabilized, light cure for 20 seconds. Curing light output of at least 550mW/cm².