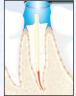

Dispense mixed material directly from the syringe onto the post surface and into the canal and orifice of the post hole preparation.

7. Immediately place post into final position and stabilize.

8. Once stabilized, light cure for 20 seconds. Curing light output of at least 550mW/cm².