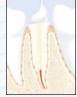

 Apply adhesive to the root canal per the adhesive manufacturer's directions for use for dual cure post cementation.

5. Gently depress FluoroCore® 2 + syringe plungers. DO NOT USE EXCESSIVE FORCE. Dispense a small amount through the mix tip onto a mixing pad and discard. Proceed immediately to placement.

Dispense mixed material directly from the syringe onto the post surface and into the canal and orifice of the post hole preparation.

7. Immediately place post into final position and stabilize.

8. Once stabilized, light cure for 20 seconds. Curing light output of at least 550mW/cm².