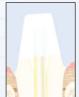

increment for 20 seconds. Curing light output of at least 550mW/cm<sup>2</sup>.

5. Place additional increments of FluoroCore® 2+ up to 3mm and light cure for 20 sec. per increment. Alternatively, seat a FluoroCore® 2+ filled crown form on preparation. Allow material to self-cure for 3 min., then light cure each side 20 sec.

6. Begin initial crown preparation (gross reduction) using rotary instruments under water cooling.

7. Greatest self-cure bulk hardness is obtained 6 minutes after start of mixing at which time the final preparation may be completed. Preparation must include at least 2mm ferrule and all margins on sound tooth structure.