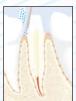

## CORE BUILD-UP PROCEDURE

1. Remove cap of FluoroCore® 2+, dispense and discard a small amount of material. Be sure material is flowing freely form both ports. Install a mixing tip, with optional intraoral tip attached if desired, on the cartridge. Treat surfaces and apply adhesive to tooth structure and any placed pins/posts per the adhesive manufacturer's directions for use for a dual cure core build-up procedure.

Gently depress
FluoroCore® 2+ syringe
plungers. DO NOT USE
EXCESSIVE FORCE.
Dispense a small amount
through the mix tip onto
a mixing pad and discard.
Proceed immediately to
placement.

3. Apply first layer of FluoroCore® 2+, up to 3mm, directly to the cavity surface.

increment for 20 seconds. Curing light output of at least 550mW/cm<sup>2</sup>.

5. Place additional increments of FluoroCore® 2+ up to 3mm and light cure for 20 sec. per increment. Alternatively, seat a FluoroCore® 2+ filled crown form on preparation. Allow material to self-cure for 3 min., then light cure each side 20 sec.