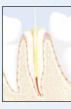

## POST CEMENTATION

 Check fit of the post. Treat post surface per post manufacturer's directions for use.

2. Apply adhesive to post per adhesive manufacturer's directions for use.

3. Remove cap of FluoroCore\* 2+, dispense and discard a small amount of material. Be sure material is flowing freely form both ports. Install a mixing tip with endo intraoral tip attached on the cartridge.

 Apply adhesive to the root canal per the adhesive manufacturer's directions for use for dual cure post cementation.

5. Gently depress FluoroCore® 2 + syringe plungers. DO NOT USE EXCESSIVE FORCE. Dispense a small amount through the mix tip onto a mixing pad and discard. Proceed immediately to placement.

Dispense mixed material directly from the syringe onto the post surface and into the canal and orifice of the post hole preparation.

7. Immediately place post into final position and stabilize.

8. Once stabilized, light cure for 20 seconds. Curing light output of at least 550mW/cm².