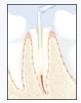

Dispense mixed material directly from the syringe onto the post surface and into the canal and orifice of the post hole preparation.

7. Immediately place post into final position and stabilize.

8. Once stabilized, light cure for 20 seconds. Curing light output of at least 550mW/cm².