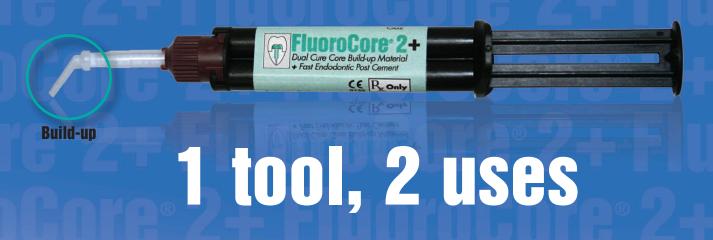

## CORE BUILD-UP PROCEDURE

1. Remove cap of FluoroCore® 2+, dispense and discard a small amount of material. Be sure material is flowing freely form both ports. Install a mixing tip, with optional intraoral tip attached if desired, on the cartridge. Treat surfaces and apply adhesive to tooth structure and any placed pins/posts per the adhesive manufacturer's directions for use for a dual cure core build-up procedure.

Gently depress
FluoroCore® 2+ syringe
plungers. DO NOT USE
EXCESSIVE FORCE.
Dispense a small amount
through the mix tip onto
a mixing pad and discard.
Proceed immediately to
placement.

3. Apply first layer of FluoroCore® 2+, up to 3mm, directly to the cavity surface.

increment for 20 seconds. Curing light output of at least 550mW/cm<sup>2</sup>.

5. Place additional increments of FluoroCore® 2+ up to 3mm and light cure for 20 sec. per increment. Alternatively, seat a FluoroCore® 2+ filled crown form on preparation. Allow material to self-cure for 3 min., then light cure each side 20 sec.

6. Begin initial crown preparation (gross reduction) using rotary instruments under water cooling.

7. Greatest self-cure bulk hardness is obtained 6 minutes after start of mixing at which time the final preparation may be completed. Preparation must include at least 2mm ferrule and all margins on sound tooth structure.