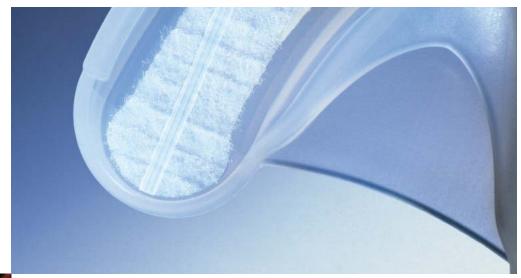

# Revolutionary tray simplifies your way to a better impression.

Put away that messy tray adhesive once and for all. Here is an impression tray that does not need it. Leave it to 3M to find a product from another 3M division that will cause impression materials to cling to the tray.

## 3M ESPE's New Directed Flow Impression Tray completes state-of-the-art impression system.

Innovative, single-use tray eliminates the need for a tray adhesive, simplifying both preliminary *and* final impressions.