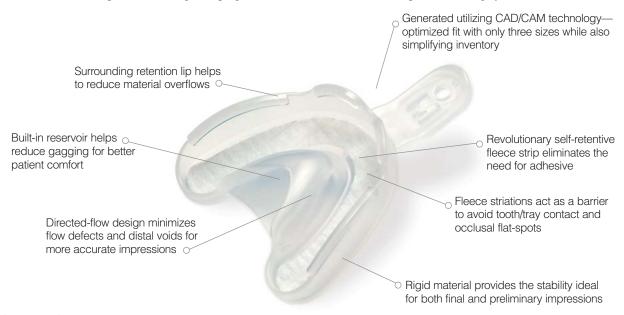

#### **Key Features**

The new, single-use 3M™ ESPE™ Directed Flow Impression Tray simplifies the impression-taking process. Innovative tray features provide outstanding quality, accurate results and easy handling to help save both time and costs. Integrate the 3M ESPE Directed Flow impression tray into your practice and begin reaping the benefits of this innovative impression-taking system: