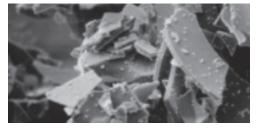

#### After 15 Seconds

Large cleaning particles within the paste (magnified 3000x) break into fine polishing particles in a matter of seconds.