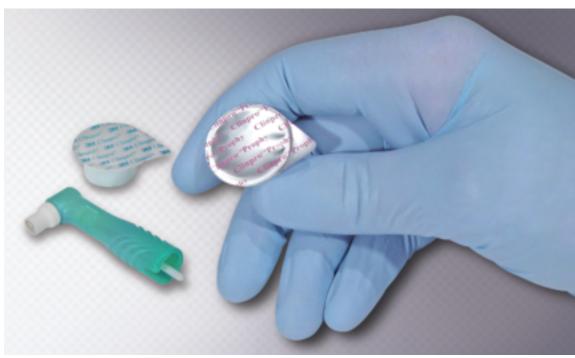

## Clinpro<sup>™</sup> Prophy Paste and Angles.

"Clinpro Prophy Paste is an outstanding alternative for cleaning and polishing both natural teeth, direct, and indirect restorations." Trish Jones, RDH, BS, Technical Advisor for Aurum Ceramic @ LVI

New

Your patients receive an excellent polish and will be delighted with the result.

Clinpro prophy paste also incorporates features found in many other prophy pastes:

- Contains fluoride
- Neutral pH value
- Refreshing mint and bubble gum flavors
- Available in unit dose cups

### **Prophy Angles**

 Specifically designed to meet the needs of hygienists, the single-use disposable Clinpro prophy angles are available with soft or firm non-latex\* cups.

\* This product is made of a synthetic material and does not intentionally contain natural rubber latex.