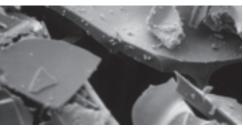

#### After 15 Seconds

Large cleaning particles within the paste (magnified 3000x) break into fine polishing particles in a matter of seconds.