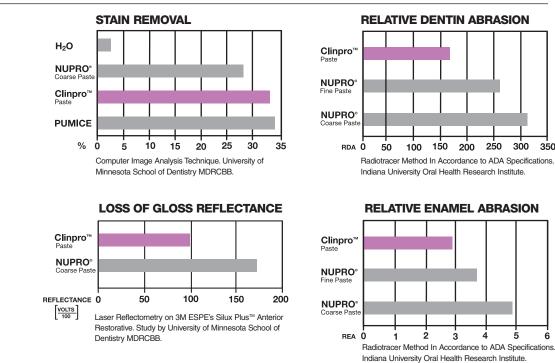

### **Prophy Paste**

- 3M ESPE's Clinpro<sup>™</sup> prophy paste removed stains as well as NUPRO<sup>®</sup> Coarse, while being significantly less abrasive to both dentin and enamel.
- Using Clinpro prophy paste results in less gloss reduction which means the high esthetics and luster of microfill restorations will continue to enhance your patient's smile.

### The benefits show. Compare Clinpro<sup>™</sup> prophy paste to the leading pastes.