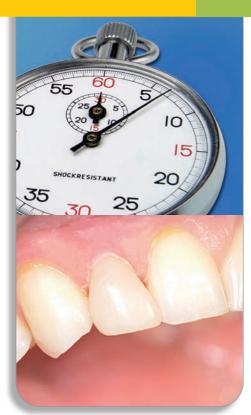

## Faster. Easier. Smarter.

Access Crown® sets to an elastic memory state in only 60 seconds.

Easy to remove without distortion.

## Only AccessCrown delivers the most shades and the fastest setting time on the market.

No temporary bis-acryl composite is faster or easier to use! Sets to an elastic-like state, ready for removal from the mouth in just one minute. The primary clinical advantage of this bis-acryl composite is its elastic behavior during polymerization. This memory will allow you to pull it from undercuts or non-parallel tooth preparations and return to it's original form.

- Ideal handling characteristics sets in the mouth in 60 seconds
- Low shrinkage, low heat, high compressive strength
- Enhanced color stability, less staining and radiopaque
- Seven popular VITA\* shades, plus bleach shade
- 40% less waste due to smallest possible mixing tips
- MMA-free: no unpleasant taste or smell
- Can be easily repaired with flowable composite
- Compatibility with both eugenol and non-eugenol cements
- High polishability
- A 1:1 ratio automix cartridge system (same as your impression gun)
- \* Not a trademark of Centrix, Inc.