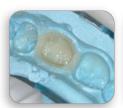

## Faster. Easier. Smarter.

Access Crown® sets to an elastic memory state in only 60 seconds.

Easy to remove without distortion.

## Only AccessCrown delivers the most shades and the fastest setting time on the market.

No temporary bis-acryl composite is faster or easier to use! Sets to an elastic-like state, ready for removal from the mouth in just one minute. The primary clinical advantage of this bis-acryl composite is its elastic behavior during polymerization. This memory will allow you to pull it from undercuts or non-parallel tooth preparations and return to it's original form.

#### **INSTRUCTIONS OF USE:**

1) Prep tooth as normal.

2) Just inject into pre-operative impression, insert into mouth and wait one minute.

3) Access Crown turns semi-elastic for easy removal.

4) Trim with composite instruments, repair with flowable composite.