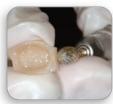

ng and radiopaque
- Seven popular VITA\* shades, plus bleach shade
- 40% less waste due to smallest possible mixing tips
- MMA-free: no unpleasant taste or smell
- Can be easily repaired with flowable composite
- Compatibility with both eugenol and non-eugenol cements
- High polishability
- A 1:1 ratio automix cartridge system (same as your impression gun)
- \* Not a trademark of Centrix, Inc.

**(€** 





Ordering is easy. Call 800-235-5862 or contact your preferred dealer. Visit centrixdental.com for more information.

# ccess

### Bis-Acryl Composite for Provisional Crowns and Bridges

#### **INSTRUCTIONS OF USE:**



1) Prep tooth as normal.



2) Just inject into pre-operative impression, insert into mouth and wait one minute.



3) Access Crown turns semi-elastic for easy removal.



4) Trim with composite instruments, repair with flowable composite.



5) The final self-cure set takes only 2.5 minutes more.

#### **COMPARE:**





#### **ORDERING INFORMATION:**

#### **ACCESS CROWN**

Kit contains: One 76-gram cartridge plus 10 automix nozzles Available in the following shades:

REF 360029 A3.5 REF 360030 А3 REF 360031 В1 REF 360032 В3 REF 360034 A2 REF 360035 Α1 REF 360037 C2

REF 360038 BL Bleach shade

#### **SUGGESTED ACCESSORIES:**

REF 360036 DS50 1:1 Automix Syringe

REF 910626 DS50 Crown nozzles, 50

(blue hub)





Call 1-800-235-5862 or contact your preferred dealer.

centrixdental.com