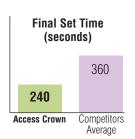

## Faster. Easier. Smarter.

Access Crown® sets to an elastic memory state in only 60 seconds.

Easy to remove without distortion.

## Only AccessCrown delivers the most shades and the fastest setting time on the market.

No temporary bis-acryl composite is faster or easier to use! Sets to an elastic-like state, ready for removal from the mouth in just one minute. The primary clinical advantage of this bis-acryl composite is its elastic behavior during polymerization. This memory will allow you to pull it from undercuts or non-parallel tooth preparations and return to it's original form.

- Ideal handling characteristics sets in the mouth in 60 seconds
- Low shrinkage, low heat, high compressive strength
- Enhanced color stability, less staining and radiopaque
- Seven popular VITA\* shades, plus bleach shade
- 40% less waste due to smallest possible mixing tips
- MMA-free: no unpleasant taste or smell
- Can be easily repaired with flowable composite
- Compatibility with both eugenol and non-eugenol cements
- High polishability
- A 1:1 ratio automix cartridge system (same as your impression gun)
- \* Not a trademark of Centrix, Inc.

#### **COMPARE:**