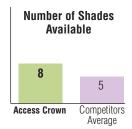

## Only AccessCrown delivers the most shades and the fastest setting time on the market.

No temporary bis-acryl composite is faster or easier to use! Sets to an elastic-like state, ready for removal from the mouth in just one minute. The primary clinical advantage of this bis-acryl composite is its elastic behavior during polymerization. This memory will allow you to pull it from undercuts or non-parallel tooth preparations and return to it's original form.

#### **COMPARE:**