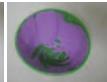

# Easily identify setting stages with Jeltrate® Chroma!

Formulated to change colors for each preparation phase

0–30 sec. Fuschia during mixing

30–45 sec. Lavendar during tray loading

45 sec-1 min Light blue during setting. Wait 1 minute for mouth removal.