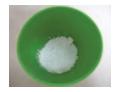

# Easily identify setting stages with Jeltrate® Chroma!

Formulated to change colors for each preparation phase

0–30 sec. Fuschia during mixing

30–45 sec. Lavendar during tray loading

45 sec-1 min Light blue during setting. Wait 1 minute for mouth removal.