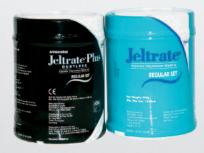

### Jeltrate® Plus

Antimicrobial Dustless Alginate Impression Material

### **CASE OF 9 CANISTERS**

605502 Regular Set – Beige (454g ea) 605602 Fast Set – Pink (454g ea)

605505 GROSS PACKAGE

12 Twelve-Pouch Packages (25g ea)

1 Water Measure

NOTE: Pouch Packages not available in Fast Set