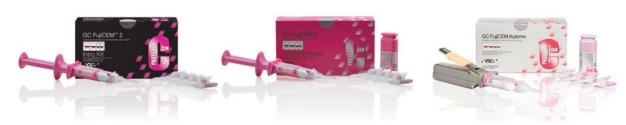

#### Differentiated Color of Paste A and B

This enhanced feature gives you visual control to achieve a homogenic mix.

| GC FujiCEM 2 |                                                                                                                        | GC FujiCEM |                                                                                                                                   | Accessories Compatible with<br>GC FujiCEM & GC FujiCEM 2 |                                                               |
|--------------|------------------------------------------------------------------------------------------------------------------------|------------|-----------------------------------------------------------------------------------------------------------------------------------|----------------------------------------------------------|---------------------------------------------------------------|
| 431500       | GC FujiCEM 2 Intro Kit<br>Contains: One (7.2mL, 13.3g)<br>cartridge, 20 mixing tips and<br>one GC FujiCEM 2 Dispenser. | 431573     | GC FujiCEM Automix Starter<br>Package<br>Contains: Two (7.2mL, 13.3g)<br>cartridges, 44 mixing tips<br>and GC Paste Pak Dispenser | 004647                                                   | GC FujiCEM 2 Dispenser                                        |
| 004600       | GC FujiCEM 2 Automix<br>Package<br>Contains: Two (7.2mL, 13.3g)<br>cartridges and 44 mixing tips.                      | 002589     | GC FujiCEM Automix<br>Standard Package<br>Contains: Two (7.2mL, 13.3g)<br>cartridges and 44 mixing tips.                          | 001573                                                   | GC Paste Pak Dispenser                                        |
| 004599       | GC FujiCEM 2 Refill<br>(Automix Compatible)<br>Contains: Two (7.2mL, 13.3g)<br>cartridges and #22 mixing<br>pad.       | 002636     | GC FujiCEM Refill (Automix<br>Compatible)<br>Contains: Two (7.2mL, 13.3g)<br>cartridges and #22 mixing pad.                       | 431576                                                   | GC FujiCEM Automix<br>Tip Refill<br>Contains: 20 mixing tips. |