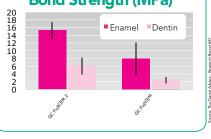

# Bond Strength (MPa)

#### **1. Strong Retention**

Optimal chemical balance for maximum adhesion to tooth structure. The early, high compressive and flexural strength provides the best possible support for your indirect restorations.