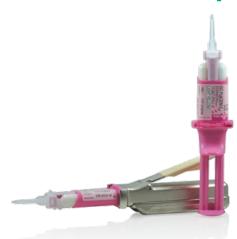

#### **Choose your Preferred Dispenser**

The new GC FujiCEM 2 Dispenser continues the long-standing GC tradition of innovative delivery systems. With 85% less weight, GC FujiCEM 2 is easily dispensed directly into the restoration. You also have the option to continue using the metallic Paste Pak Dispenser.