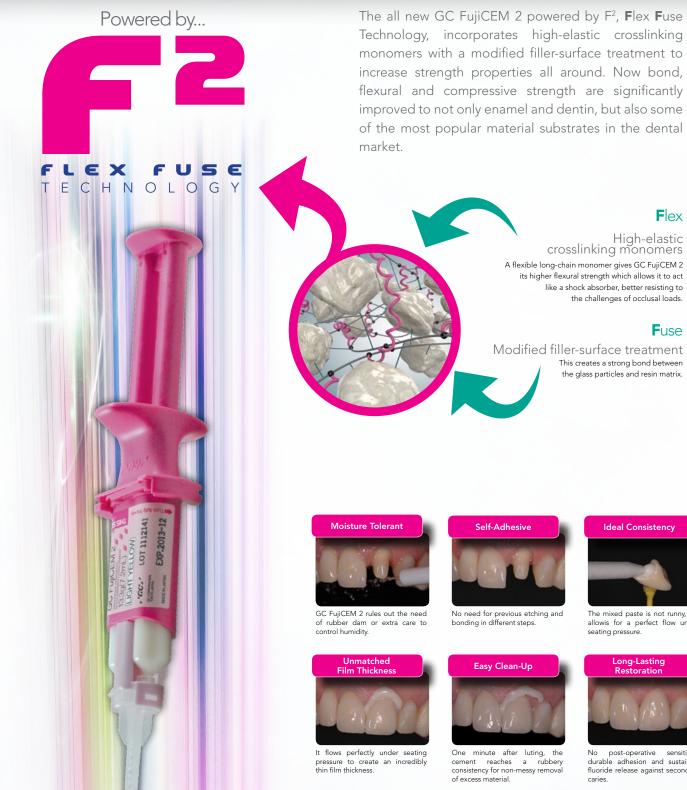

#### Flex

High-elastic crosslinking monomers A flexible long-chain monomer gives GC FujiCEM 2 its higher flexural strength which allows it to act like a shock absorber, better resisting to the challenges of occlusal loads.

#### Fuse

Modified filler-surface treatment This creates a strong bond between the glass particles and resin matrix.

allowis for a perfect flow under seating pressure.

No post-operative sensitivity durable adhesion and sustaine fluoride release against secondary

#### **1. Strong Retention**

Optimal chemical balance for maximum adhesion to tooth structure. The early, high compressive and flexural strength provides the best possible support for your indirect restorations.

#### **2.** Sealing Ability and Marginal Integrity

Superior chemical bonding to tooth structure maintains the marginal seal, minimizing the risk of microleakage and secondary caries.

#### **4.** No Post-Operative Sensitivity

Poses no risk of post-op sensitivity for patients because it is non-irritating to tooth structure and surrounding soft tissue.

#### **5.** Extremely Thin Film Thickness

The creamy consistency and low film thickness allows for stress-free seating of restorations.

> † Not a registered trademark of GC America Inc. \* Data on file.