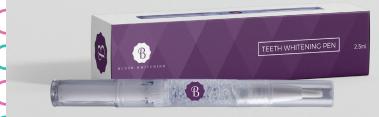

# DESIGNED EXCLUSIVELY FOR YOUR OFFICE WITH YOUR OFFICE LOGO & INFORMATION

# PROFESSIONAL IN-OFFICE PROFESSIONAL TAKE HOME LIGHT ACTIVATED IN-OFFICE WHITENING PENS SYRINGE PACKS Various Strengths Available. All Gels include Potassium Nitrate to eliminate/minimize tooth sensitivity.

### KARISMA CUSTOM TEETH WHITENING PRODUCTS