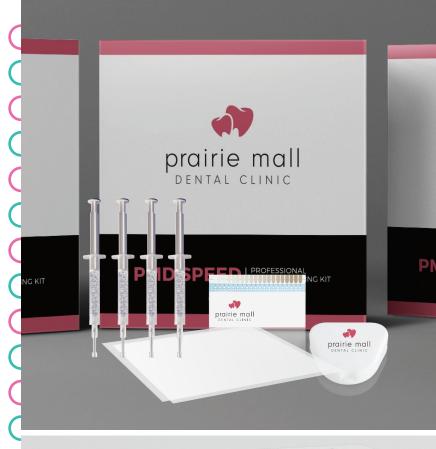

# DESIGNED EXCLUSIVELY FOR YOUR OFFICE WITH YOUR OFFICE LOGO & INFORMATION

# PROFESSIONAL IN-OFFICE PROFESSIONAL TAKE HOME LIGHT ACTIVATED IN-OFFICE WHITENING PENS SYRINGE PACKS Various Strengths Available. All Gels include Potassium Nitrate to eliminate/minimize tooth sensitivity.

### KARISMA CUSTOM TEETH WHITENING PRODUCTS