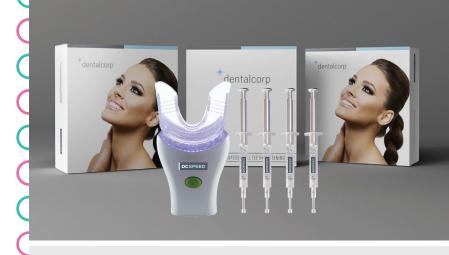

# DESIGNED EXCLUSIVELY FOR YOUR OFFICE WITH YOUR OFFICE LOGO & INFORMATION

# PROFESSIONAL IN-OFFICE PROFESSIONAL TAKE HOME LIGHT ACTIVATED IN-OFFICE WHITENING PENS SYRINGE PACKS Various Strengths Available. All Gels include Potassium Nitrate to eliminate/minimize tooth sensitivity.

### KARISMA CUSTOM TEETH WHITENING PRODUCTS