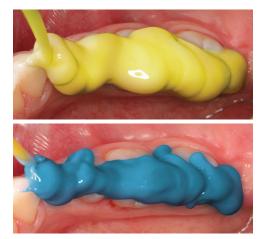

Flow to tooth and gingiva of 3M<sup>™</sup> Imprint<sup>™</sup> 3 Light Body (yellow) and 3M<sup>™</sup> Imprint<sup>™</sup> 3 Ultra-Regular Body (dark teal) wash materials. The more flowable 3M<sup>™</sup> Imprint<sup>™</sup> 3 Light Body creates a very smooth surface, whereas 3M<sup>™</sup> Imprint<sup>™</sup> 3 Ultra-Regular Body exhibits more structure.