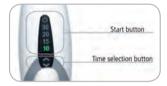

#### **Intuitive Operation**

The easy-to-use 2-button operation makes the bluephase® style extremely user friendly!