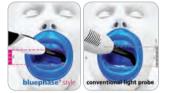

#### **Newly Designed Light Probe**

The newly designed light probe maximizes posterior access, while the 10 mm diameter of the probe allows you to cure even the largest restorations in just 10 seconds.