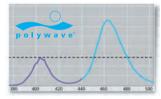

#### **Polywave<sup>™</sup> Technology**

bluephase<sup>®</sup> style's Polywave<sup>™</sup> technology provides a broadband spectrum of 385-515 nm, which allows you to cure all dental materials on the market today!1