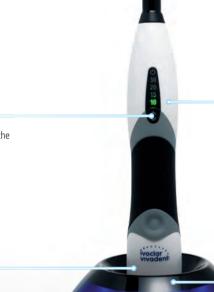

#### **Intuitive Operation**

The easy-to-use 2-button operation makes the bluephase® style extremely user friendly!

#### **Continuous Curing**

Due to an energy-efficient LED technology, bluephase® style produces less internal heat compared to other LED lights, providing continuous curing with NO clinical limitations!

#### Inductive Charging

The inductive charging system eliminates the need for battery contacts, which allows for much easier maintenance and charging of your battery!

bluephase<sup>®</sup> LED CURING LIGHT