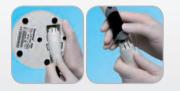

#### Inductive Charging

The inductive charging system eliminates the need for battery contacts, which allows for much easier maintenance and charging of your battery!

bluephase<sup>®</sup> LED CURING LIGHT