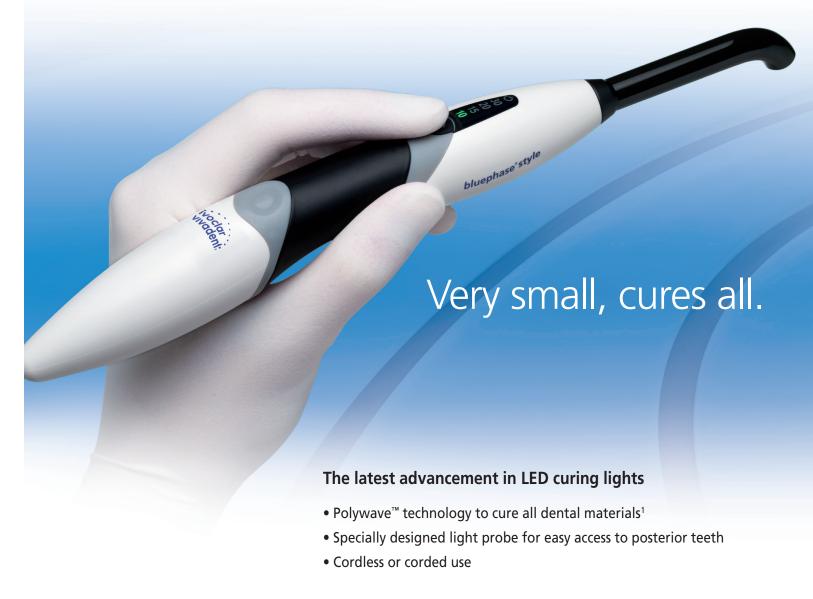

## **Bluephase® Style**

**Newly Designed** 

restorations in just 10 seconds.

The newly designed light probe maximizes posterior access, while the 10 mm diameter of the probe allows you to cure even the largest

**Light Probe** 

an LED for every use... and now suitable for every hand.

Introducing the latest innovation in LED curing light technology in a slim **Intuitive Operation** and lightweight design. Start button The easy-to-use 2-button operation makes the Bluephase Style extremely user friendly! ime selection button Bluephase Style represents the latest in LED Curing Light technology. With Polywave™ technology to cure all dental materials\*, a newly designed light probe for easy access to posterior teeth and the option to be used cordless or corded, Bluephase Style provides the ultimate curing experience for you and your patients. Click & Cure! The innovative Click & Cure corded battery backup option enables you to go from cordless to corded operation in just one "click"! Bluephase® Style **Inductive Charging** polywave The inductive charging system eliminates the need for battery contacts, which allows for much easier maintenance and charging of your battery! **Polywave**<sup>™</sup> **Technology** Bluephase Style's Polywave™ technology provides a broadband spectrum of 385-515 nm, which allows you to cure all dental materials **Continuous Curing** on the market today!1 Due to an energy-efficient LED technology,