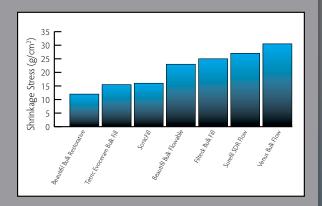

## Advanced Giomer Restorative

The newest member of the Shofu Giomer family, delivers a superior bulk fill composite with ideal opaque shade stability, low shrinkage stress and full polymerization at 4mm depth of cure. Beautifil-Bulk Flowable is the advanced Giomer restorative you can trust.

- High filler (72.5 wt%) and varied Giomer particle sizes reduce polymerization shrinkage and shrinkage stress while increasing compressive and flexural strength
- Low postoperative sensitivity
- Unique light-diffusion properties ensure complete polymerization at 4mm depth of cure
- Optimal opacity to match surrounding tooth structure
- Superior fluoride release and rechargability
- Self-leveling to increase cavity adaptation