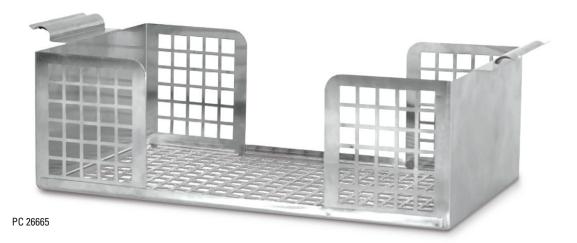

## **310 Easy Access Stainless Steel Cassette Rack**

New from L&R, this spacious cassette rack features an improved, open-sided design that provides quick and easy access while minimizing prep and cleaning time. It fills the entire tank and allows multiple cassette configurations, and lifts out easily with fixed extended handles. The rack fits all L&R Quantrex<sup>®</sup> 310 and SweepZone<sup>®</sup> 310 ultrasonic cleaners.

- Utilizes the entire internal tank space
- Open-sided design for easy cassette loading and removal
- Fixed extended handles for a sure grip
- Multiple cassette configurations possible
- Accepts large, small and hygiene-type cassettes