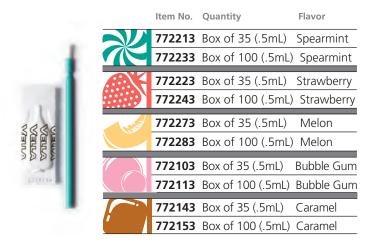

#### 5% Sodium Fluoride Varnish with NuFluor®

|             | Item No. | Quantity          | Flavor     |
|-------------|----------|-------------------|------------|
|             | 770013   | Box of 35 (.5mL)  | Spearmint  |
|             | 770033   | Box of 100 (.5mL) | Spearmint  |
|             | 770023   | Box of 35 (.5mL)  | Strawberry |
|             | 770043   | Box of 100 (.5mL) | Strawberry |
| N. S. S. S. | 770073   | Box of 35 (.5mL)  | Melon      |
|             | 770083   | Box of 100 (.5mL) | Melon      |
|             | 770103   | Box of 35 (.5mL)  | Bubble Gum |
|             | 770113   | Box of 100 (.5mL) | Bubble Gum |
|             | 770143   | Box of 35 (.5mL)  | Caramel    |
|             | 770153   | Box of 100 (.5mL) | Caramel    |