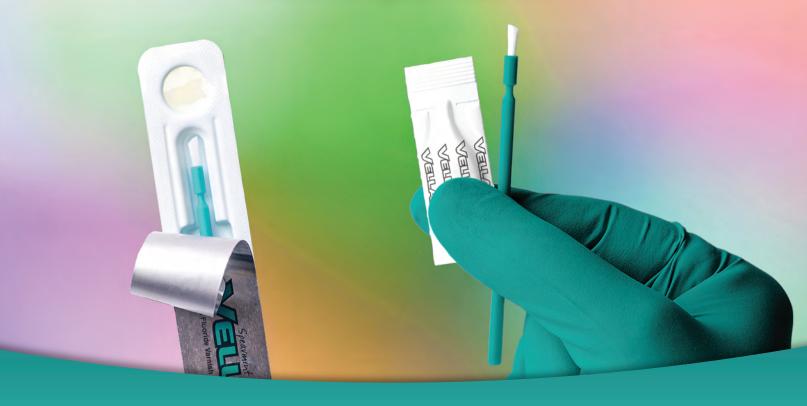

## One great varnish. Now two great delivery systems!

Now you can apply clear formula Vella 5% sodium fluoride varnish with NuFluor from your favorite delivery system! Stick with the sturdy Vella stick, or switch to the popular back-of-the-glove technique, with our new Vellamini. Either way, your patients enjoy improved esthetics, a smooth application and the protection they need. Vella looks better, feels better in the mouth and tastes great, improving patient compliance. Plus, Vella has great fluoride release and uptake at two hours.1 And Vella provides relief from sensitivity. To order Vella, call your favorite dental dealer, or test drive both by visiting preventech.com for FREE SAMPLES.

New Vellamini for Back-of-the-Glove Applications!

Absolute Satisfaction Guaranteed

<sup>1</sup>Data on file.

# Same Excellent Varnish. Two Excellent Delivery Systems.