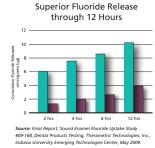

## One great varnish. Now two great delivery systems!

Now you can apply clear formula Vella 5% sodium fluoride varnish with NuFluor from your favorite delivery system! Stick with the sturdy Vella stick, or switch to the popular back-of-the-glove technique, with our new Vellamini. Either way, your patients enjoy improved esthetics, a smooth application and the protection they need. Vella looks better, feels better in the mouth and tastes great, improving patient compliance. Plus, Vella has great fluoride release and uptake at two hours.1 And Vella provides relief from sensitivity. To order Vella, call your favorite dental dealer, or test drive both by visiting preventech.com for FREE SAMPLES.

- Smoother, less sticky, clear formula sets quickly in contact with saliva.
- Contains NuFluor, our patented combination chemistry containing calcium, phosphate and fluoride.
- Available in two easy-to-use delivery systems.
- Great fluoride uptake at 2 hours.¹
- Contains 22,600 ppm fluoride.
- Provides relief from sensitivity.
- n-Hexane free...Google it!