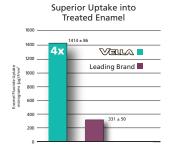

## One great varnish. Now two great delivery systems!

Now you can apply clear formula Vella 5% sodium fluoride varnish with NuFluor from your favorite delivery system! Stick with the sturdy Vella stick, or switch to the popular back-of-the-glove technique, with our new Vellamini. Either way, your patients enjoy improved esthetics, a smooth application and the protection they need. Vella looks better, feels better in the mouth and tastes great, improving patient compliance. Plus, Vella has great fluoride release and uptake at two hours.1 And Vella provides relief from sensitivity. To order Vella, call your favorite dental dealer, or test drive both by visiting preventech.com for FREE SAMPLES.

- Smoother, less sticky, clear formula sets quickly in contact with saliva.
- Contains NuFluor, our patented combination chemistry containing calcium, phosphate and fluoride.
- Available in two easy-to-use delivery systems.
- Great fluoride uptake at 2 hours.¹
- Contains 22,600 ppm fluoride.
- Provides relief from sensitivity.
- n-Hexane free...Google it!