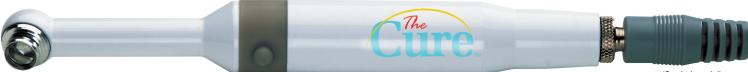

## THE CURE ORIGINAL LED CURING LIGHT (TC 01)

- Dual Switches: Ease of operation in any position.
- High / Low output from 600 to 1200 mw/cm<sup>2</sup>.
- 16 second timed cycle, beeps every 2 seconds.
- Included with the TC-01: AC adapter power supply, 8 mm lens, lens wrench, 2 light shields, 50 protective sleeves, handpiece hanger.

For more information or to order, call 800.800.1680, +1.610.630.9171 or fax 610.630.9730 www.springhealthproducts.com • Product Specialist: customercare@springhealthproducts.com

(Corded model)