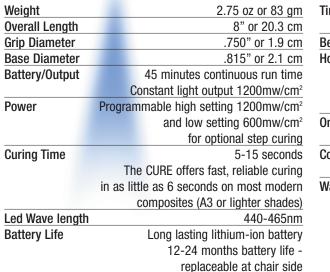

## THE CURE ORIGINAL LED CURING LIGHT (TC 01)

- Dual Switches: Ease of operation in any position.
- High / Low output from 600 to 1200 mw/cm<sup>2</sup>.
- 16 second timed cycle, beeps every 2 seconds.
- Included with the TC-01: AC adapter power supply, 8 mm lens, lens wrench, 2 light shields, 50 protective sleeves, handpiece hanger.