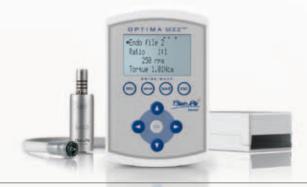

Bien-Air has positioned itself as the world leader The accuracy, power and long service life of the MX2 actually depend directly on the qualities of pened by chance. Some have even revolution- its dedicated Optima MX2™ control unit. Thanks ised modern dental techniques. Power, high to Smart Logic technology, the latter offers ultimate control of the power required, linearly and assets that make Bien-Air micromotors so unique. without vibration, while at the same time offering the requisite operating ranges.

# SMART LOGIC

The most high-precision control ever obtained with a micromotor. Cutting-edge electronics offer perfect control of the torque and rotation speed, and the bur position. Even at very low speed.