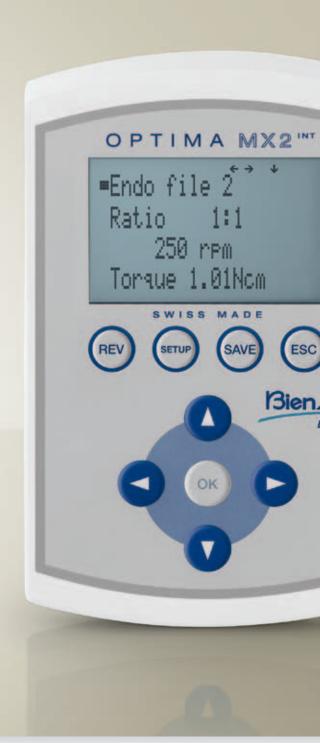

# SMART LOGIC

The most high-precision control ever obtained with a micromotor. Cutting-edge electronics offer perfect control of the torque and rotation speed, and the bur position. Even at very low speed.

#### EASY-NAV

Intuitive, simple, user-friendly navigation. You'll love this way of working: fast, logical and with added assistance. Straightforward.

EASY-NAV. The professional interface.

With its shortened nose, the MX2 Micro-Series micromotor is compatible with all type E instruments (ISO 3964) as well as with the ultra-short Micro-Series instruments.

# OPTIMA N ■Endo file 2 → Ratio 1:1 250 rpm Torque 1.01No SWISS MAD ОК

Bien-Air Dental SA Länggasse 60 2500 Bienne 6, Switzerland Tel. +41 (0)32 344 64 64 Fax +41 (0)32 344 64 91 dental@bienair.com

Bien-Air Deutschland GmbH Jechtinger Strasse 11 79111 Freiburg, Deutschland Tel. +49 (0)761 45 57 40 Fax +49 (0)761 47 47 28 ba-d@blenair.com