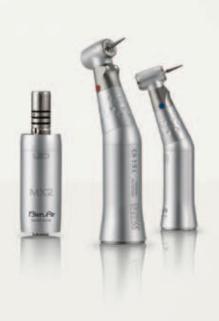

#### EASY-NAV

Intuitive, simple, user-friendly navigation. You'll love this way of working: fast, logical and with added assistance. Straightforward.

EASY-NAV. The professional interface.

With its shortened nose, the MX2 Micro-Series micromotor is compatible with all type E instruments (ISO 3964) as well as with the ultra-short Micro-Series instruments.

bined with the new Bien-Air Micro-Series instru- MX micromotor. ments, you will benefit from a unit that is 30% shorter and 23% lighter. The result is unparalleled Thanks to its ball-bearings that are lubricated for life, balance and comfort, while still giving the per- the MX2 is sterilisable and yet maintenance-free. formance of the famous MX: constant power, For further optimised hygiene and implementation. perfect control of the speed, torque and reversing the direction of rotation.