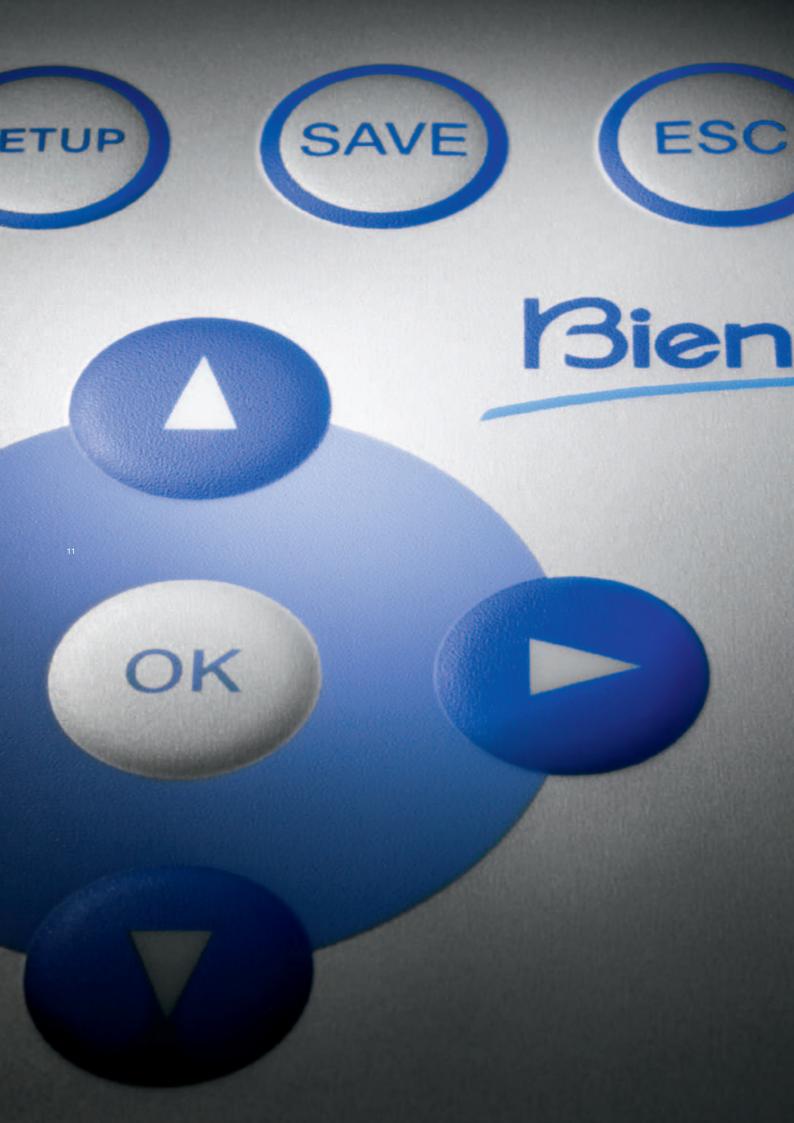

#### EASY-NAV

Intuitive, simple, user-friendly navigation. You'll love this way of working: fast, logical and with added assistance. Straightforward.

EASY-NAV. The professional interface.

With its shortened nose, the MX2 Micro-Series micromotor is compatible with all type E instruments (ISO 3964) as well as with the ultra-short Micro-Series instruments.