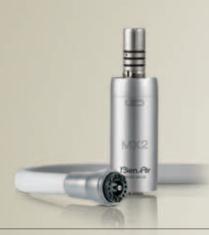

BIEN-AIR SWISS MADE

MX2 SYSTEM
TAKE CONTROL

# MX2 SYSTEM WELCOME TO A NEW DIMENSION

in electric micromotors. And this has not haptorque, absence of vibration and reliability... the

Today, Bien-Air is raising the bar even higher with the addition of a new little prodigy to this product MX2 system: Take control. line: MX2 Micro-Series. It is simply the most efficient dental micromotor on the market.

Bien-Air has positioned itself as the world leader The accuracy, power and long service life of the MX2 actually depend directly on the qualities of pened by chance. Some have even revolution- its dedicated Optima MX2™ control unit. Thanks ised modern dental techniques. Power, high to Smart Logic technology, the latter offers ultimate control of the power required, linearly and assets that make Bien-Air micromotors so unique. without vibration, while at the same time offering the requisite operating ranges.

The MX2 brushless micromotor, with adjustable Despite its compact size, the MX2 has proven to LED light, is Bien-Air's latest little prodigy. Com- be as reliable and robust as its predecessor, the