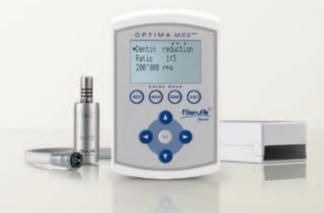

Bien-Air has positioned itself as the world leader The accuracy, power and long service life of the MX2 actually depend directly on the qualities of pened by chance. Some have even revolution- its dedicated Optima MX2™ control unit. Thanks ised modern dental techniques. Power, high to Smart Logic technology, the latter offers ultimate control of the power required, linearly and assets that make Bien-Air micromotors so unique. without vibration, while at the same time offering the requisite operating ranges.

# SMART LOGIC

The most high-precision control ever obtained with a micromotor. Cutting-edge electronics offer perfect control of the torque and rotation speed, and the bur position. Even at very low speed.

#### EASY-NAV

Intuitive, simple, user-friendly navigation. You'll love this way of working: fast, logical and with added assistance. Straightforward.

EASY-NAV. The professional interface.

With its shortened nose, the MX2 Micro-Series micromotor is compatible with all type E instruments (ISO 3964) as well as with the ultra-short Micro-Series instruments.

# OPTIMA N ■Endo file 2 → Ratio 1:1 250 rpm Torque 1.01No SWISS MAD ОК

Bien-Air Dental SA Länggasse 60 2500 Bienne 6, Switzerland Tel. +41 (0)32 344 64 64 Fax +41 (0)32 344 64 91 dental@bienair.com

Bien-Air Deutschland GmbH Jechtinger Strasse 11 79111 Freiburg, Deutschland Tel. +49 (0)761 45 57 40 Fax +49 (0)761 47 47 28 ba-d@blenair.com