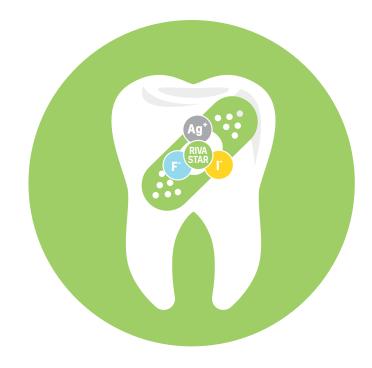

### **Riva Star - Actions**

ilver ••• antimicrobial

lodide ••• antimicrobial + reduces staining

Fluoride ••• bacteriostatic + antimicrobial effect

High pH ••• bacteriostatic + antimicrobial + encourages precipitation of minerals within the caries

A STAR product containing three powerful anticaries components:

Together, these have a powerful effect to provide instantaneous control of progressing caries and relieving hypersensitivity.

Riva Star is the latest generation of a silver diamine fluoride [SDF] system that takes dentistry to another level.