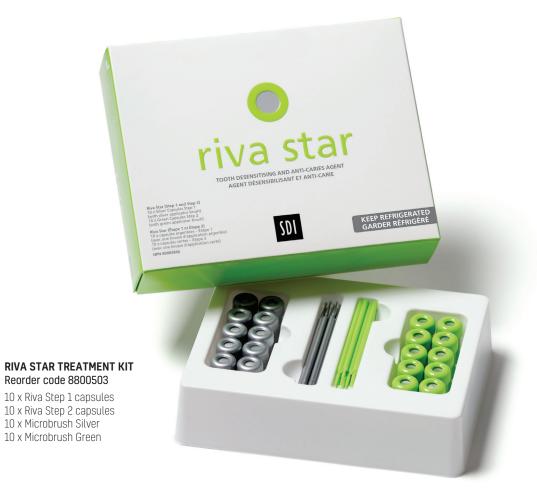

## RIVA STAR IS A NEW GENERATION CARIES ARRESTING AGENT AND DESENSITIZER WHICH IMMEDIATELY REMOVES TOOTH SENSITIVITY

A STAR product containing three powerful anticaries components:

Together, these have a powerful effect to provide instantaneous control of progressing caries and relieving hypersensitivity.

Riva Star is the latest generation of a silver diamine fluoride [SDF] system that takes dentistry to another level.

### **Riva Star - Indications**

- · Step 1 is for children 3 years to adults
- · Step 2 is for adult use only
- both step 1 and 2 are indicated for anti-caries / anti-cavity
- prevents, fights and /or protects against cavities or caries
- helps reverse the tooth decay process at the earliest stage before it can become a cavity
- helps reduce the sensitivity in cervical hypersensitive teeth in adults