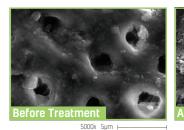

Exposed dentinal tubules are well known for causing dentine hypersensitivity.

Insoluble silver iodide precipitates blocking dentinal tubules.