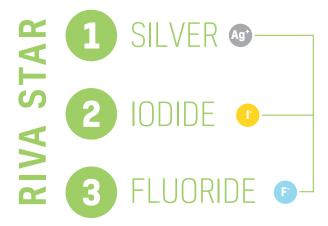

### **Riva Star - Actions**

ilver ••• antimicrobial

lodide ••• antimicrobial + reduces staining

Fluoride ••• bacteriostatic + antimicrobial effect

High pH ••• bacteriostatic + antimicrobial + encourages precipitation of minerals within the caries

A STAR product containing three powerful anticaries components:

Together, these have a powerful effect to provide instantaneous control of progressing caries and relieving hypersensitivity.

Riva Star is the latest generation of a silver diamine fluoride [SDF] system that takes dentistry to another level.