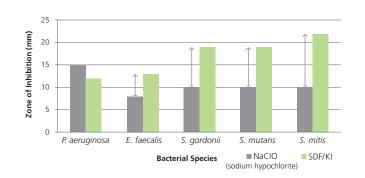

### Riva Star - Antimicrobial activity<sup>1</sup>

Riva Star is an effective biofilm inhibitor. This is supported by study results from Otago University (NZ), that Riva Star has a higher inhibition zone against four bacterial species compared to sodium hypochlorite.