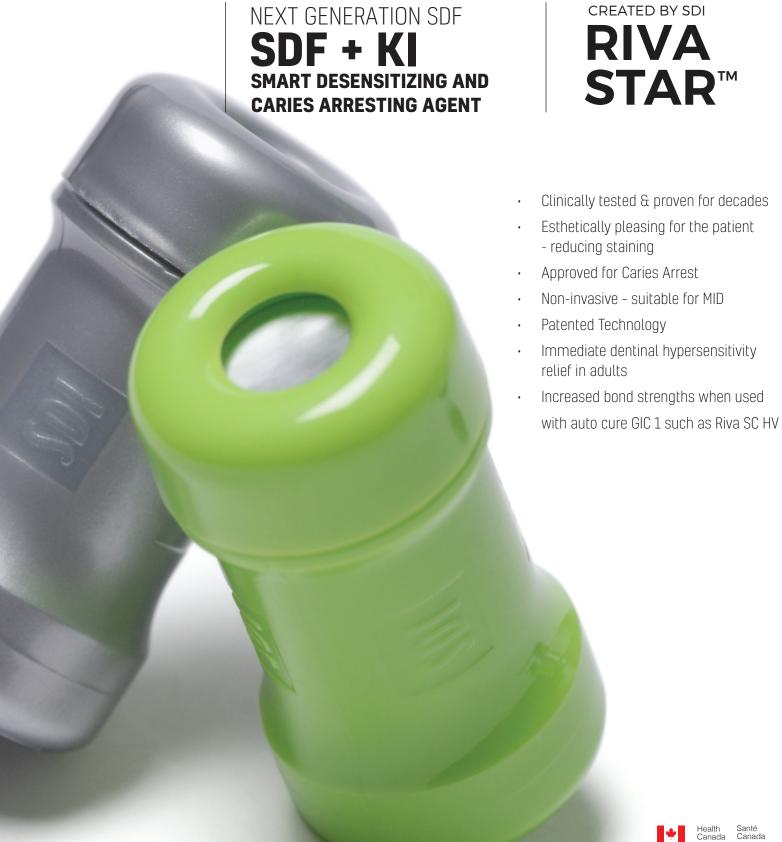

## RIVA STAR IS A NEW GENERATION CARIES ARRESTING AGENT AND DESENSITIZER WHICH IMMEDIATELY REMOVES TOOTH SENSITIVITY

A STAR product containing three powerful anticaries components:

Together, these have a powerful effect to provide instantaneous control of progressing caries and relieving hypersensitivity.

Riva Star is the latest generation of a silver diamine fluoride [SDF] system that takes dentistry to another level.

### Triple-innovators

Riva Star was designed by three renowned Australian clinicians, bringing together their clinical knowledge and experience of using these three exceptional components, and combining them into one STAR product – Riva Star!