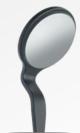

### DIAMOND LIKE CARBON (DLC) COATING

The durable black matte coating reduces the glare compared to a standard metal mirror head and handle. This helps to reduce strain and fatigue as the user does not need to adapt their viewing position due to unwanted shine.

### **ENHANCED CONTRAST & VISUAL ACUITY**

The black color of the coating creates a distinct contrast between the instrument, the tooth and/or the surrounding tissue allowing for easy identification intraorally.\*