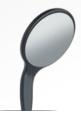

**HD Mirror** provides superior brilliance and color for quicker and more accurate visibility of the mouth.†

**SUPERIOR BRILLIANCE &** COLOR

- 113 %<sup>†</sup> reflection factor for exceptional image clarity
- 38.5 %<sup>†</sup> brighter than rhodium coated mirror glass
- 50 %<sup>†</sup> brighter than other front surface mirror glass

### **ERGONOMIC HANDLE**

The large diameter handle increases control, provides maximum comfort and reduces hand fatigue, creating an ergonomically friendly handle option.