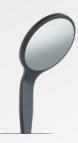

# **HU-FRIEDY** HD BLACK LINE MIRRORS

Proven to Reduce Glare up to 80%\*

See your patients - not your instruments. Glare interferes with visibility. Reducing this disruption to your visibility allows you to see more detail and offer more accurate patient care. HD Black Line Mirrors are engineered to optimize clinical outcomes by delivering superior visibility throughout any dental procedure. The reduced glare properties of the DLC coating and clarity of the HD mirror glass facilitates guicker and more accurate visibility intraorally.

### DIAMOND LIKE CARBON (DLC) COATING

The durable black matte coating reduces the glare compared to a standard metal mirror head and handle. This helps to reduce strain and fatigue as the user does not need to adapt their viewing position due to unwanted shine.

### **ERGONOMIC HANDLE**

The large diameter handle increases control, provides maximum comfort and reduces hand fatigue, creating an ergonomically friendly handle option.