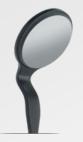

# **HU-FRIEDY** HD BLACK LINE MIRRORS

Proven to Reduce Glare up to 80%\*

See your patients - not your instruments. Glare interferes with visibility. Reducing this disruption to your visibility allows you to see more detail and offer more accurate patient care. HD Black Line Mirrors are engineered to optimize clinical outcomes by delivering superior visibility throughout any dental procedure. The reduced glare properties of the DLC coating and clarity of the HD mirror glass facilitates guicker and more accurate visibility intraorally.

### DIAMOND LIKE CARBON (DLC) COATING

The durable black matte coating reduces the glare compared to a standard metal mirror head and handle. This helps to reduce strain and fatigue as the user does not need to adapt their viewing position due to unwanted shine.

**HD Mirror** provides superior brilliance and color for quicker and more accurate visibility of the mouth.†

**SUPERIOR BRILLIANCE &** COLOR

- 113 %<sup>†</sup> reflection factor for exceptional image clarity
- 38.5 %<sup>†</sup> brighter than rhodium coated mirror glass
- 50 %<sup>†</sup> brighter than other front surface mirror glass

### **ENHANCED CONTRAST & VISUAL ACUITY**

The black color of the coating creates a distinct contrast between the instrument, the tooth and/or the surrounding tissue allowing for easy identification intraorally.\*

### **ERGONOMIC HANDLE**

The large diameter handle increases control, provides maximum comfort and reduces hand fatigue, creating an ergonomically friendly handle option.