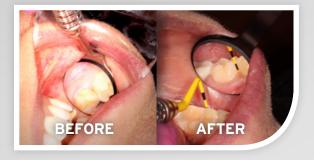

### **ENHANCED CONTRAST & VISUAL ACUITY**

The black color of the coating creates a distinct contrast between the instrument, the tooth and/or the surrounding tissue allowing for easy identification intraorally.\*