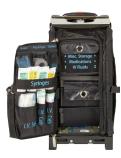

### Contents support ACLS care

### Medication Trays Anaphylaxis, Allergy & Asthma Medications Albuterol inhaler Solu-medrol 125mg, 2mL

Diphenhydramine 50mg (oral) Diphenhydramine 50mg/mL, 2mL Epinephrine auto-injector (Pedi) 0.15mg Epinephrine auto-injector (Adult) 0.3mg Epinephrine 1:1,000 1mg/mL, 2mL

### Intravenous Fluids &

Drug Delivery Syringes and needles

Sodium chloride 0.9% 500mL bag (2) IV Administration tubing IV Catheters Tape, hypoallergenic paper Tourniquet, latex free