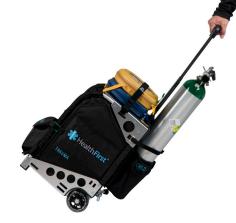

## Mobile solution for life-saving care

The Mobile ACLS V2 Emergency Medical Kit helps enable a rapid response for advanced cardiac life support (ACLS), pediatric advanced life support (PALS) or basic life support. The medications and devices are appropriate for a dental office practicing IV sedation and are well organized in separate compartments. The kit can also carry an oxygen tank and an AED, making it a mobile solution for life-saving care.

### Mobile ACLS V2 highlights

- Medications to support ACLS, PALS and basic life support
- Organized and labeled by key areas of care
- Places to store AED and oxygen cylinder
- Wheels and telescoping handle for mobility
- Strong, lightweight frame, reinforced by heavy-duty water-resistant nylon
- Kept up to date through the Auto-Replenishment Service
- Kit and medication status at a glance with OnTrag

#### Oxygen

E-Cylinder with positive-pressure for resuscitation (Optional) Oxygen masks and tubing

#### Helping you prepare for a medical emergency

AED Offering a range of AEDs (sold separately).

Portable emergency oxygen Oxygen E-cylinders (sold separately).

**Online medication tracking** Access OnTrag at no additional cost.