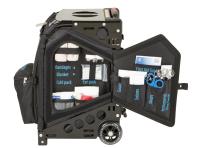

## Mobile solution for life-saving care

The Mobile ACLS V2 Emergency Medical Kit helps enable a rapid response for advanced cardiac life support (ACLS), pediatric advanced life support (PALS) or basic life support. The medications and devices are appropriate for a dental office practicing IV sedation and are well organized in separate compartments. The kit can also carry an oxygen tank and an AED, making it a mobile solution for life-saving care.

### Mobile ACLS V2 highlights

- Medications to support ACLS, PALS and basic life support
- Organized and labeled by key areas of care
- Places to store AED and oxygen cylinder
- Wheels and telescoping handle for mobility
- Strong, lightweight frame, reinforced by heavy-duty water-resistant nylon
- Kept up to date through the Auto-Replenishment Service
- Kit and medication status at a glance with OnTrag

### Contents support ACLS care

### Medication Trays Anaphylaxis, Allergy & Asthma Medications Albuterol inhaler Solu-medrol 125mg, 2mL

Diphenhydramine 50mg (oral) Diphenhydramine 50mg/mL, 2mL Epinephrine auto-injector (Pedi) 0.15mg Epinephrine auto-injector (Adult) 0.3mg Epinephrine 1:1,000 1mg/mL, 2mL

#### Cardiac Medications

Adenosine 3mg/mL, 10mL Amiodarone 50mg/mL, 6mL Aspirin tablets 325mg (4) Atropine sulfate 0.1mg/mL, 20mL Dopamine 400mg/10mL, 10mL Epinephrine 1:10,000, 50mL Lidocaine 2% 20mg/mL, 10mL Magnesium sulfate USP 50% 5g/10mL, 10mL Nitroglycerin 0.4mg tablets, 1/150gr Verapamil 2.5mg/mL, 4mL

#### Miscellaneous Medications

Ammonia inhalants (3) Dextrose 25% (Pedi) 250mg/mL, 10mL Dextrose 50% (Adult) 500mg/mL, 50mL Flumazenil 0.1mg/mL, 10mL Oral glucose gel 31g Naloxone 0.4mg/mL, 2mL Ondansetron 2mg/mL, 4mL

### Intravenous Fluids &

Drug Delivery Syringes and needles

Sodium chloride 0.9% 500mL bag (2) IV Administration tubing IV Catheters Tape, hypoallergenic paper Tourniquet, latex free

#### Airway Management Equipment

Oropharyngeal airways Supraglottic Airways Endotracheal tubes CO, detector Laryngoscopes Hand-held suction unit with Yankauer tip Magill forceps

#### Resuscitation Equipment Pocket BVM<sup>™</sup> manual resuscitator

#### Oxygen

E-Cylinder with positive-pressure for resuscitation (Optional) Oxygen masks and tubing

#### Triage & Assessment

Gloves, nitrile (3 pair) Protective eyewear CPR mouth barrier Stethoscope Sphygmomanometer Disposable thermometer Headlamp Personal protective mask

#### Trauma & Miscellaneous

Gauze pads Gauze bandage Compression bandage Chlorascrub™ swabstick Alcohol wipes Gauze sponges Mayo-Hegar needle holder, 5 1/4" Curved Mayo scissors, 6 3/4' Curved Kelly forceps, 5 1/2 (2) Dressing thumb forcep Scalpel Prolene and Vicryl sutures Cold pack First aid handbook Eye wash Pick Pak