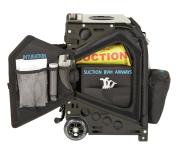

### Mobile ACLS V2 EMERGENCY MEDICAL KIT

For oral surgeons and dentists performing IV sedation HealthFirst will ensure your medications are always up to date

## Mobile solution for life-saving care

The Mobile ACLS V2 Emergency Medical Kit helps enable a rapid response for advanced cardiac life support (ACLS), pediatric advanced life support (PALS) or basic life support. The medications and devices are appropriate for a dental office practicing IV sedation and are well organized in separate compartments. The kit can also carry an oxygen tank and an AED, making it a mobile solution for life-saving care.

### Mobile ACLS V2 highlights

- Medications to support ACLS, PALS and basic life support
- Organized and labeled by key areas of care
- Places to store AED and oxygen cylinder
- Wheels and telescoping handle for mobility
- Strong, lightweight frame, reinforced by heavy-duty water-resistant nylon
- Kept up to date through the Auto-Replenishment Service
- Kit and medication status at a glance with OnTrag