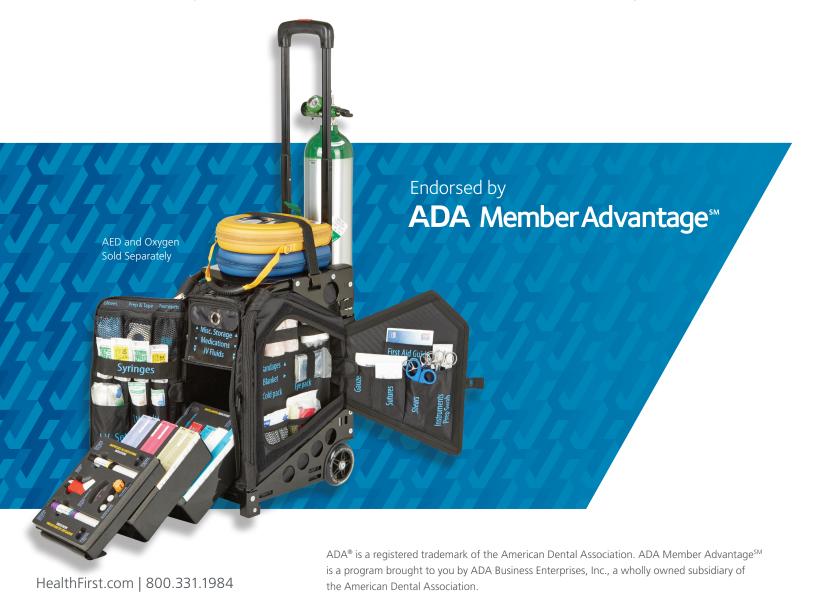

## Mobile solution for life-saving care

The Mobile ACLS V2 Emergency Medical Kit helps enable a rapid response for advanced cardiac life support (ACLS), pediatric advanced life support (PALS) or basic life support. The medications and devices are appropriate for a dental office practicing IV sedation and are well organized in separate compartments. The kit can also carry an oxygen tank and an AED, making it a mobile solution for life-saving care.

### Mobile ACLS V2 highlights

- Medications to support ACLS, PALS and basic life support
- Organized and labeled by key areas of care
- Places to store AED and oxygen cylinder
- Wheels and telescoping handle for mobility
- Strong, lightweight frame, reinforced by heavy-duty water-resistant nylon
- Kept up to date through the Auto-Replenishment Service
- Kit and medication status at a glance with OnTrag

### Contents support ACLS care