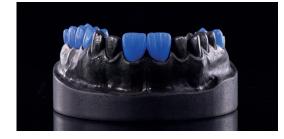

## WAX Disc digital. wax-up.

Sagemax WAX Disc is a synthetic wax disc for the production of CAD / CAM-made wax objects for press and casting in the laboratory.

Due to the optimal melting point of 100 - 120 ° C, the material can be processed very well and allows downstream manual corrections or additions.

The milled material has a very good surface quality and accuracy of fit. Sagemax WAX Disc shows good milling properties and burns out without residue.

Sagemax WAX Disc – dimensionally stable wax for good fitting restorations.