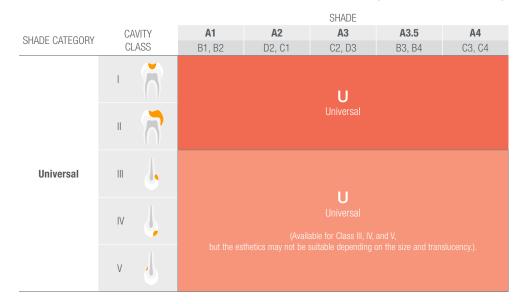

#### **SHADE COMPARISON TABLE**

The Universal shade is recommended to cover all class-I & II restorations in the range of the classic VITA shade guide.