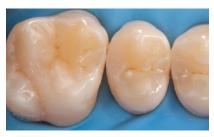

Initial situation. Carious lesions are detected on the occlusal and palatal surfaces of the first molar, and in the distal aspect of the second premolar. Rubber dam was placed for moisture control.

Sectional matrix in place. It is used to facilitate the creation of a proper interproximal contact.

Appearance of the teeth following caries removal, selective etching of the enamel, and application of CLEARFIL™ SE BOND 2.

Occlusal view of the final restorations produced with CLEARFIL MAJESTY™ ES-2 Universal.