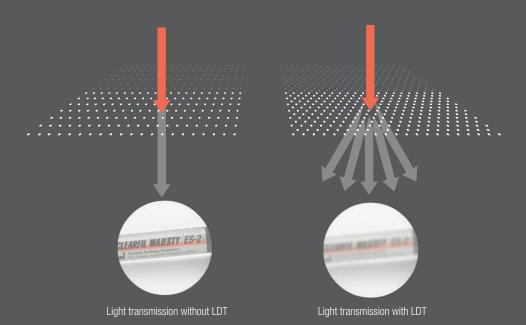

#### **NO OPAQUER NEEDED!**

A blocker or opaquer is not needed. This is due to the material's specific level of translucency and the integration of Kuraray Noritake Dental's **Light Diffusion Technology (LDT)**, which makes restorations diffuse light in a similar way tooth structure does. As a consequence, the material integrates easily and smoothly into the surrounding tooth structure and preparation margins become virtually invisible.