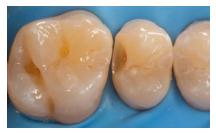

Initial situation. Carious lesions are detected on the occlusal and palatal surfaces of the first molar, and in the distal aspect of the second premolar. Rubber dam was placed for moisture control.

Sectional matrix in place. It is used to facilitate the creation of a proper interproximal contact.

Appearance of the teeth following caries removal, selective etching of the enamel, and application of CLEARFIL™ SE BOND 2.

Occlusal view of the final restorations produced with CLEARFIL MAJESTY™ ES-2 Universal.