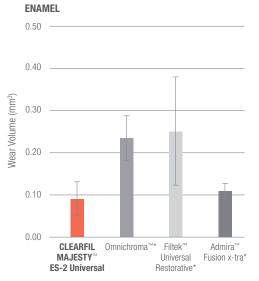

CLEARFIL MAJESTY™ ES-2 Universal accomplishes this task with one universal shade.

Test Conditions: Leinfelder wear test at room temperature in water.

Load: 7.9 kg/cm², 400,000 cycles.

Antagonist: bovine enamel, polished with #3000 paper. Material: polished with #3000 paper.

CLEARFIL MAJESTY™ ES-2 Universal (red) shows less wear than Ominchroma (Tokuyama) and Filtek Universal Restorative (3M).

\*Not a trademark of Kuraray Noritake Dental Inc.