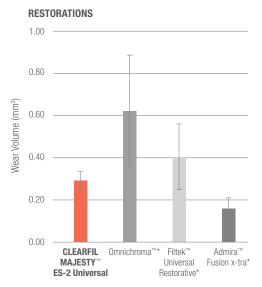

## ERIOR PROPERTIES F RESTOF

The great majority of all direct composite restorations are created in the posterior region, where the following properties are particularly important:

- excellent wear resistance properties
- wide blending effect
- low shrinkage stress

CLEARFIL MAJESTY™ ES-2 Universal accomplishes this task with one universal shade.

Test Conditions: Leinfelder wear test at room temperature in water.

Load: 7.9 kg/cm², 400,000 cycles.

Antagonist: bovine enamel, polished with #3000 paper. Material: polished with #3000 paper.

CLEARFIL MAJESTY™ ES-2 Universal (red) shows less wear than Ominchroma (Tokuyama) and Filtek Universal Restorative (3M).

\*Not a trademark of Kuraray Noritake Dental Inc.