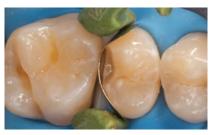

#### **CLINICAL CASE**

Initial situation. Carious lesions are detected on the occlusal and palatal surfaces of the first molar, and in the distal aspect of the second premolar. Rubber dam was placed for moisture control.

Sectional matrix in place. It is used to facilitate the creation of a proper interproximal contact.