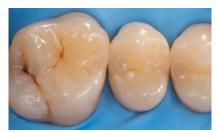

#### **CLINICAL CASE**

Appearance of the teeth following caries removal, selective etching of the enamel, and application of CLEARFIL™ SE BOND 2.

Occlusal view of the final restorations produced with CLEARFIL MAJESTY™ ES-2 Universal.